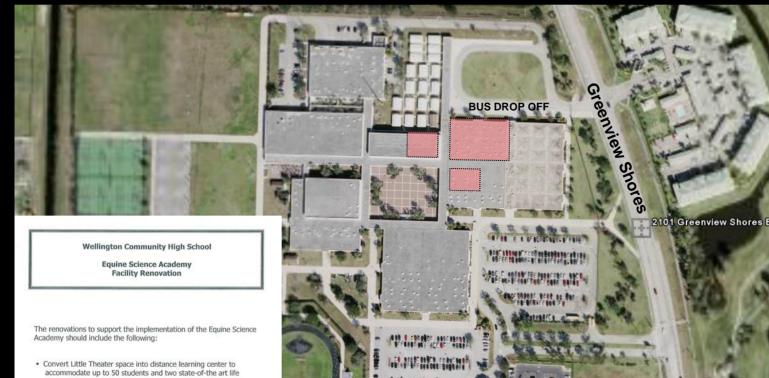

## Approach and Method: VISION B



- science labs to support the requirements of a veterinary science program (additional storage, professional vet examination station in each lab room)
- · Completely renovate two existing chemistry lab (rooms, 224, 226)
- . Upgrade remaining 12 science labs/demo room with state-of the art technology
- Upgrade student lab space in remaining 12 labs/demo rooms (rooms 223, 225, 228, 230, 244, 245, 246, 247, 248, 249, 251
- · All science rooms need adequate ventilation to vacate fumes from rooms (200 building and Little Theater conversion rooms)



## Approach and Method:

## **VISION B**

Existing Square Footage = 23,740 Sq. Ft - 14 Science/ Lab Spaces and Support Areas MENS COLLET Location A 6 of ONe Sea Gillity BOYS TOILET CORRIDOR **Heavy Renovations** - Rooms 224 and 226 Medium Renovati